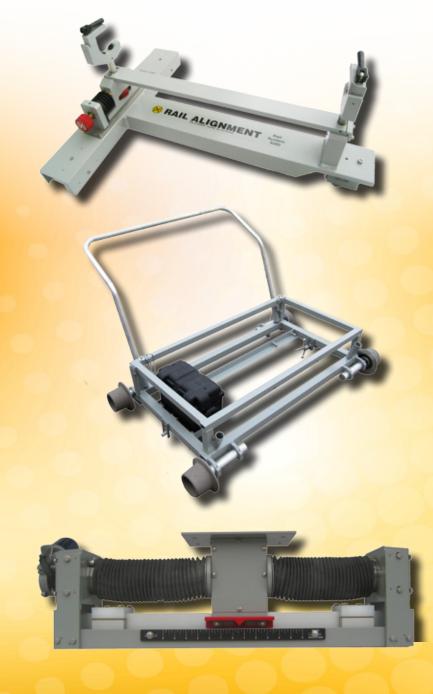

### **TRIPOD/LASER MOUNT ASSEMBLY**

 New lighter weight design with simple, field replaceable cam-style locks.
Stainless on Stainless threading and Hi-Visibility Knobs allow for smoother and quicker line adjustment.

#### LASER CART/BUGGY

• High quality, gauge-specific carts with field replaceable wheel assemblies.

### **SERVO ASSEMBLY**

 High quality Servo now with twice the operating speed of older systems and improved linear thread reliability.

913.334.8439 www.railalignment.com