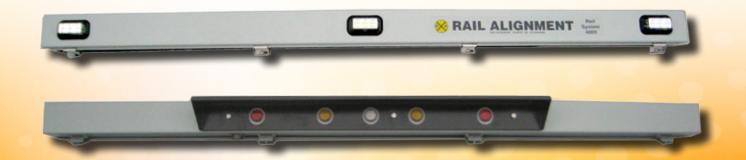

## Rail System 4000 Light Bar

#### **DISPLAY LIGHTS**

- Extreme Life LED indicator lights (100,000 hours)
- Integrated Strobing Indicator Lights are easier to see at distance and protected from accidental damage

### **RS4000 LIGHT BAR SPECIFICATIONS**

| Input Power Requirements | 12 VDC (supplied by the Panel)                                                |
|--------------------------|-------------------------------------------------------------------------------|
| Dimensions               | Weight: 21.5 lbs (9.75kg),<br>Height: 3.5" (8.9cm),<br>Width: 6.75" (17.1cm), |
|                          | Width: 6.75" (17.1cm),                                                        |
|                          | Length: 60.25" (153cm)                                                        |