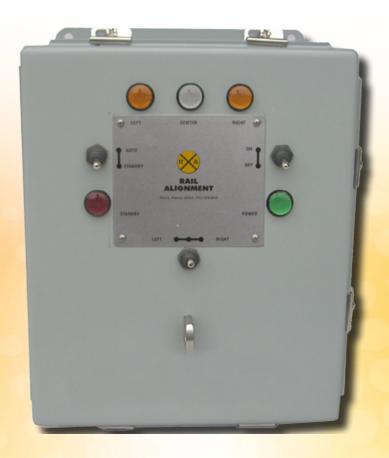

# Rail System 4000 Panel

### **DISPLAY LIGHTS**

 Extreme Life LED indicator lights (100,000 hours)